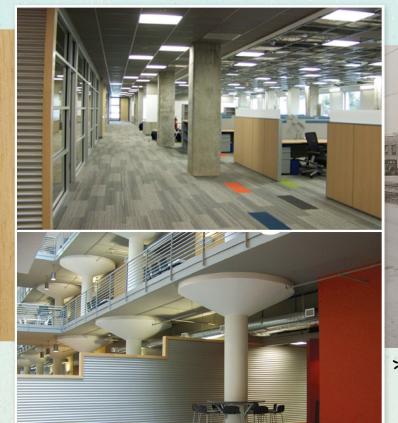

Offering a unique environment for budding entrepreneurs and established businesses alike, iWerx is a cost-effective business hub complemented by myriad support systems. Printers, free wifi, mentoring, collaboration, certified entrepreneurial training and intentional development are all hosted within our 4,000 square-foot event pavilion.

Interiors by [K] Warman Architects + Design. May not reflect final finishes. 10 gig connectivity provided by liNKCity