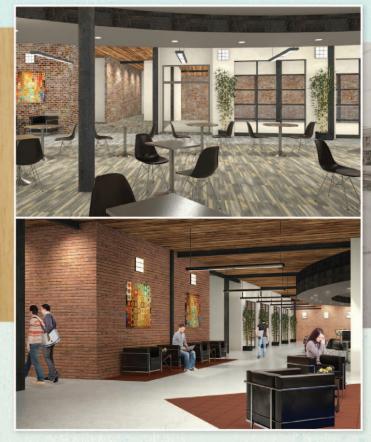

## **Enterprise and Entrepreneurial Development Center**

iWerx is a coworking space that helps businesses grow

Lighting the intersection of enterprise and innovation, iWerx is home to 10 gigabit connectivity, 38 offices, and potential for hundreds of creative, collaborative types.

Offering a unique environment for budding entrepreneurs and established businesses alike, iWerx is a cost-effective business hub complemented by myriad support systems. Printers, free Wi-Fi, mentoring, collaboration, certified entrepreneurial training and intentional business development, are all hosted within our 33,000 square-foot facility.

Interiors by [K] Warman Architects + Design. May not reflect final finishes. 10 gigabit connectivity provided by liNKCity